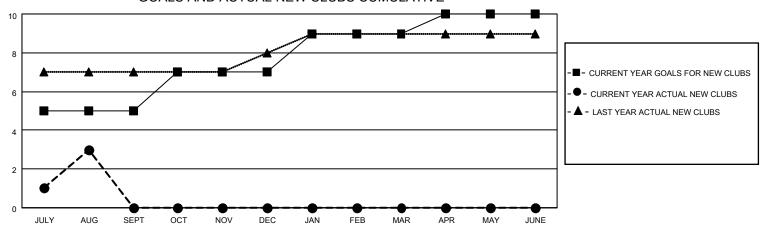

## GOALS AND ACTUAL NEW CLUBS CUMULATIVE

## MONTHLY MEMBERSHIP PROGRESS REPORT

LOCATION INDIA District 322C1 Results as of: 8/31/2020

| Clubs                 |               |           |               | Members               |                        |                         |                                                    |  |
|-----------------------|---------------|-----------|---------------|-----------------------|------------------------|-------------------------|----------------------------------------------------|--|
| RESULTS FOR 2020-2021 |               |           |               | RESULTS FOR 2020-2021 |                        |                         |                                                    |  |
| QUARTER               | NEW CLUB GOAL | NEW CLUBS | DROPPED CLUBS | QUARTER MEM           | BER GROWTH NET<br>GOAL | MEMBER GROWTH<br>ACTUAL | DROPPED<br>MEMBERS ACTUAL<br>(including transfers) |  |
| JULY/AUG/SEPT         | 5             | 3         | 0             | JULY/AUG/SEPT         | 179                    | 118                     | 22                                                 |  |
| OCT/NOV/DEC           | 2             | 0         | 0             | OCT/NOV/DEC           | 93                     | 0                       | 0                                                  |  |
| JAN/FEB/MAR           | 2             | 0         | 0             | JAN/FEB/MAR           | 102                    | 0                       | 0                                                  |  |
| APR/MAY/JUNE          | 1             | 0         | 0             | APR/MAY/JUNE          | 88                     | 0                       | 0                                                  |  |