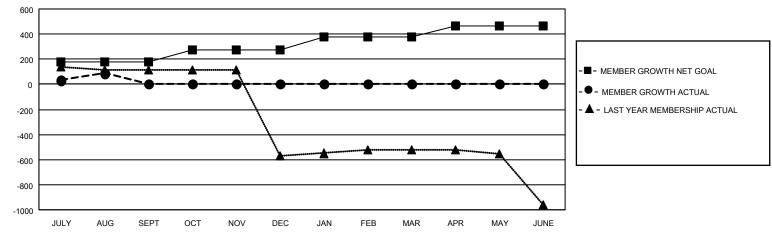

## GOALS AND ACTUAL MEMBERS CUMULATIVE

| DROPPED CLUBS: 0          |    | 18 CLUBS OF 118 ADDED 1 OR MORE<br>NEW MEMBERS | GENDER DISTRIBUTION  MALE 2,398 (76.76%) |              |       |
|---------------------------|----|------------------------------------------------|------------------------------------------|--------------|-------|
| DROPPED MEMBERS           |    |                                                | FEMALE                                   | 726 (23.24%) |       |
| DECEASED                  | 4  | CLICK HERE FOR CUMULATIVE                      | TOTAL FAMILY UNIT MEMBERS                |              | 1,549 |
| CLUB CANCELLED 0 OTHER 18 |    | MEMBERSHIP DATA                                | FAMILY MEMBERS PAYING HALF DUES          |              | 899   |
| TOTAL                     | 22 |                                                |                                          |              |       |

## MONTHLY MEMBERSHIP PROGRESS REPORT

LOCATION INDIA District 322C1 Results as of: 8/31/2020

| Clubs                 |               |           |               | Members               |                        |                         |                                                    |  |
|-----------------------|---------------|-----------|---------------|-----------------------|------------------------|-------------------------|----------------------------------------------------|--|
| RESULTS FOR 2020-2021 |               |           |               | RESULTS FOR 2020-2021 |                        |                         |                                                    |  |
| QUARTER               | NEW CLUB GOAL | NEW CLUBS | DROPPED CLUBS | QUARTER MEM           | BER GROWTH NET<br>GOAL | MEMBER GROWTH<br>ACTUAL | DROPPED<br>MEMBERS ACTUAL<br>(including transfers) |  |
| JULY/AUG/SEPT         | 5             | 3         | 0             | JULY/AUG/SEPT         | 179                    | 118                     | 22                                                 |  |
| OCT/NOV/DEC           | 2             | 0         | 0             | OCT/NOV/DEC           | 93                     | 0                       | 0                                                  |  |
| JAN/FEB/MAR           | 2             | 0         | 0             | JAN/FEB/MAR           | 102                    | 0                       | 0                                                  |  |
| APR/MAY/JUNE          | 1             | 0         | 0             | APR/MAY/JUNE          | 88                     | 0                       | 0                                                  |  |